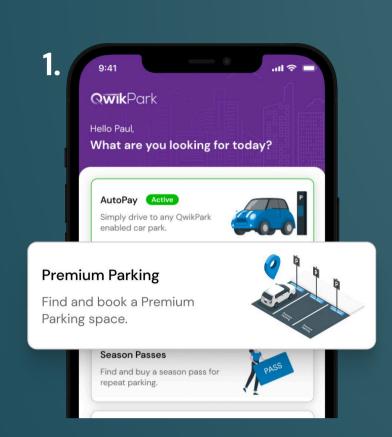

#### **Go Premium**

To book the biggest and best bays simply click on the Premium Parking banner on the app homepage.