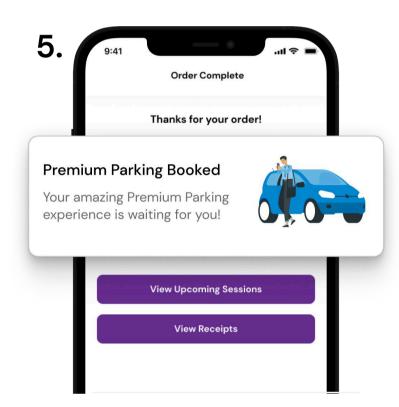

#### **Booking Complete**

You will receive a booking confirmation email and can view and edit the booking in your upcoming sessions tab on the app.