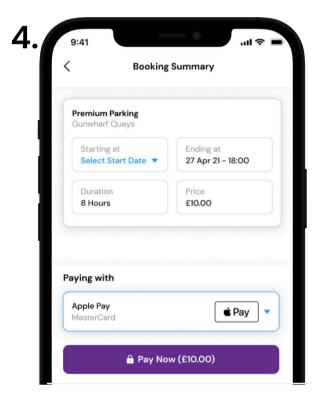

#### **Booking**

Select your start date and payment method to complete the transaction. You will be charged up front for the booking.