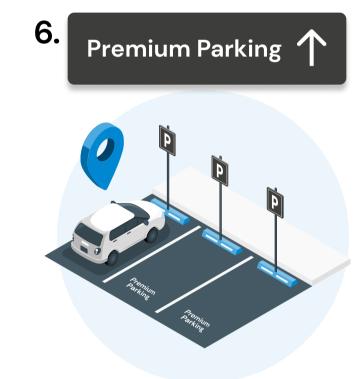

#### Park and Enjoy

When you arrive the barriers will raise automatically and your session will start. Follow the signs for Premium Parking and use any of the reserved bays.