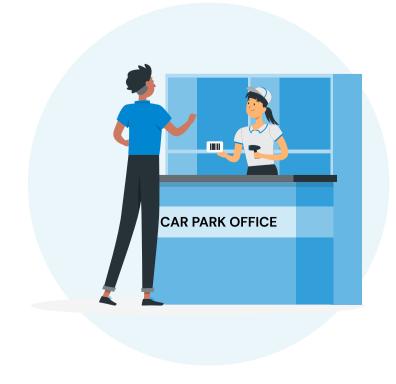

## No App?

On arrival, park in any of the nonreserved Premium Parking bays and take your ticket to the parking office to be validated.

## Didn't Book on the app?

On arrival, park in any of the nonreserved Premium Parking bays and visit the parking office where you can scan a unique code from within the

app.

**Staying Longer?** 

If you exceed the fixed time of 6 hours, you will simply be charged the standard tariff in addition to the Premium Parking fee.