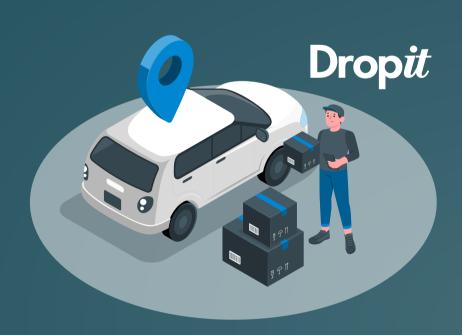

#### **FREE Carry to Car Service**

Let us do the hard work for you! We'll collect your shopping, keep it safe and then deliver it to your car at a time to suit you as an extra VIP treat.

Visit our Guest Service Suite and they'll set you up with our partners at Dropit so that you can shop hands free, for free.