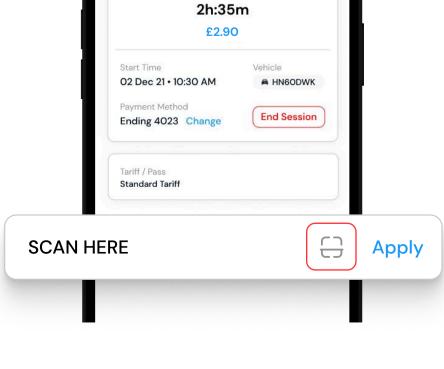

#### How does it work?

For the best experience, we recommend you download the QwikPark app so you can book ahead of your visit. Simply scan the QR code to the right to download.

#### **Booking**

Select your start date and payment method to complete the transaction. You will be charged up front for the booking.

#### **Booking Complete**

You will receive a booking confirmation email and can view and edit the booking in your upcoming sessions tab on the app.