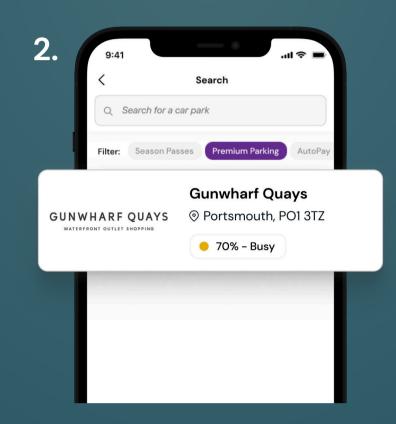

#### **Select Gunwharf Quays**

Ensure your location services are enabled and then select Gunwharf Quays from the car park list.