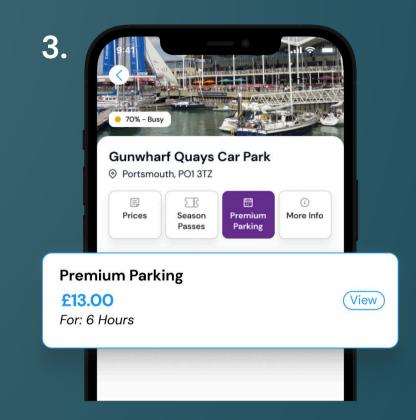

#### Information Page

On the parking information page, select Premium Parking and click 'view' on the Premium Parking option.