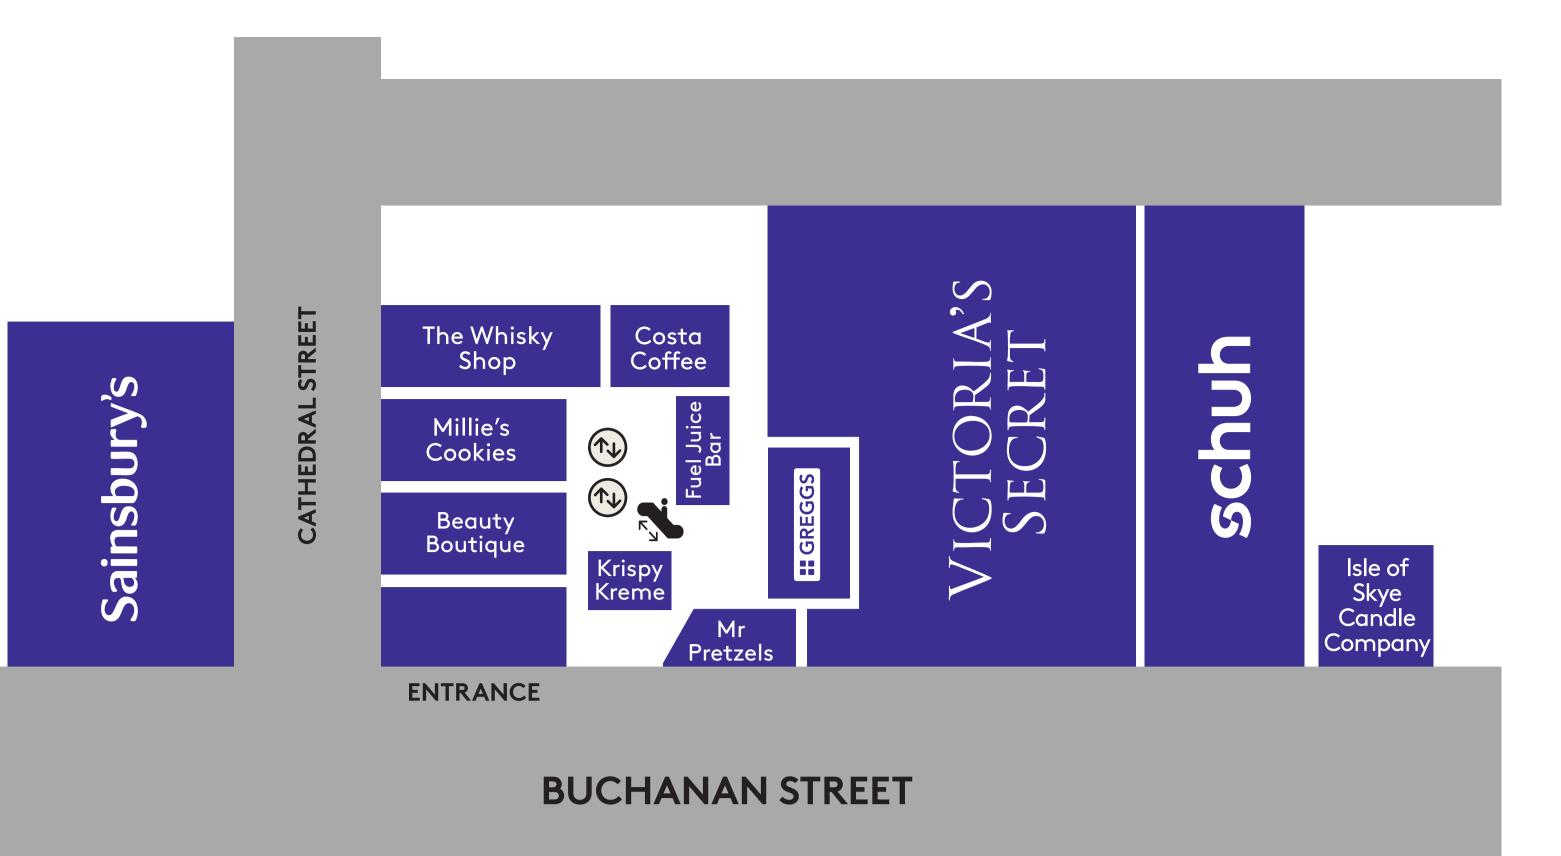

# LOWER GROUND FLOOR



# Lower Ground Floor Ground Floor 1st Floor 2nd Floor

#### **CHILDRENSWEAR** Boots Glasgow Children's Hospital Charity John Lewis & Partners Next **River Island** Trespass

# **FASHION**

- Accessorize
  - Ann Summers
  - **Boux Avenue**
- Charity Super.Mkt
- Claire's
- Crew Clothing Co.
- Hollister & Gilly **Hicks** 
  - John Lewis &

#### FOOTWEAR



#### **GIFTS, CARDS & OCCASIONS**

- Arran Sense of Scotland
- Boots
  - Born in Scotland
- Clintons
  - Isle of Skye Candle Company
  - John Lewis &

# **JEWELLERY & WATCHES**



- Swatch
- Thomas Sabo

### **MENSWEAR**

- Crew Clothing Co. Hollister John Lewis & Partners Levi's Next Restock3d
  - **River Island**

- **Partners**
- Levi's
- Lovisa
- Monki
- Next
- Phase Eight
- Quiz
- Radley
- **River Island** 
  - The Rangers Store
  -