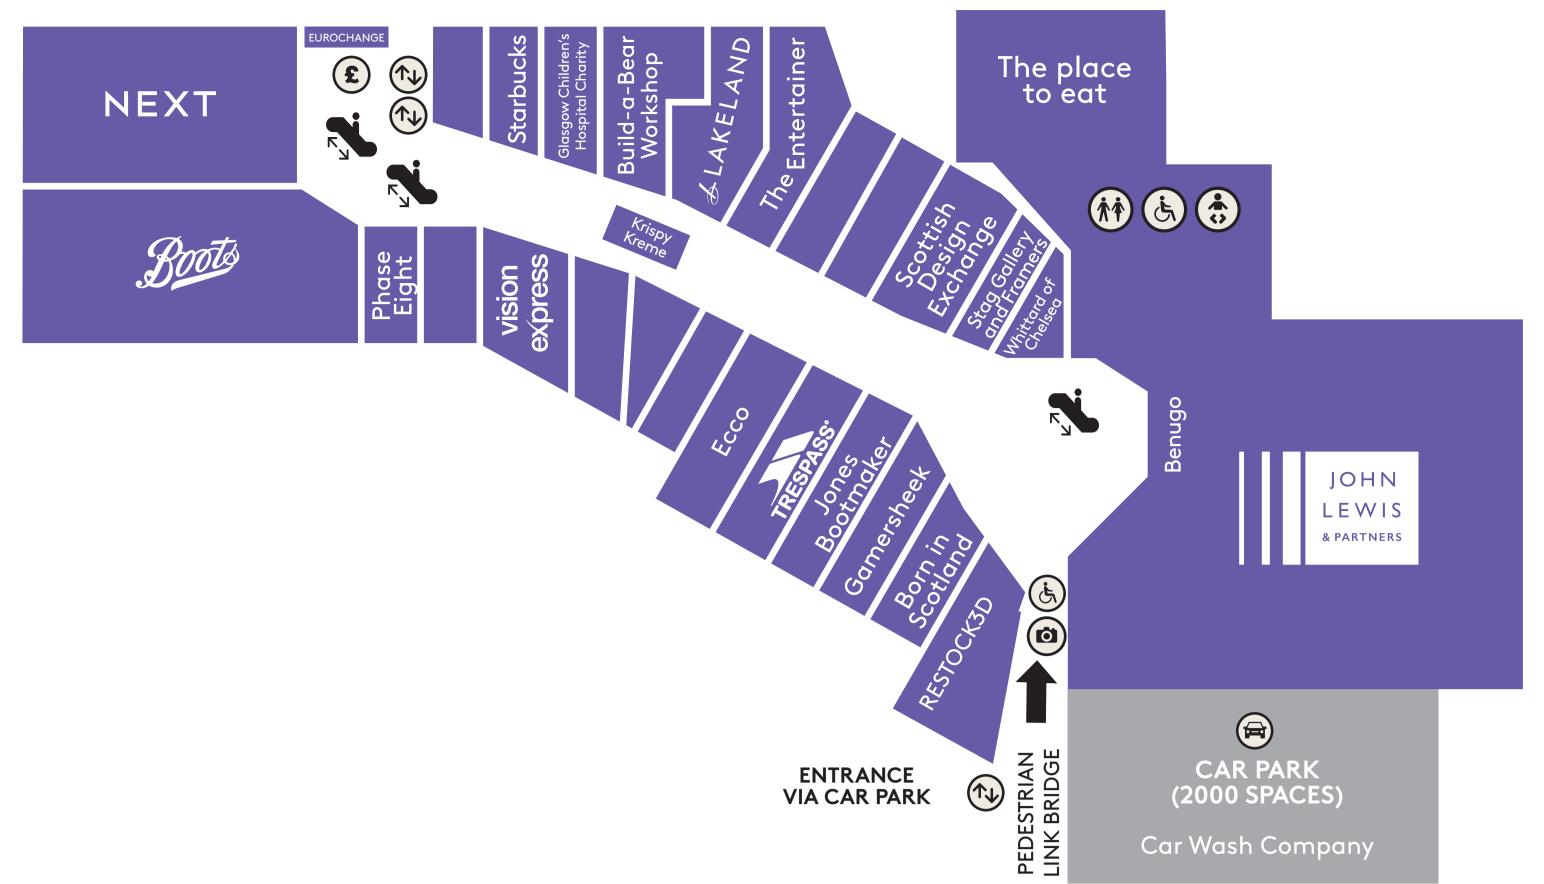

# **GROUND FLOOR**

#### CHILDRENSWEAR

 Boots
 Glasgow Children's Hospital Charity
 John Lewis & Partners
 Next
 River Island
 Trespass

#### FASHION

- Accessorize
- Ann Summers
- Boux Avenue
- Charity Super.Mkt
- Claire's
- Crew Clothing Co.
   Hollister & Gilly Hicks
   John Lewis & Partners

#### FOOTWEAR

# GIFTS, CARDS & OCCASIONS

- Arran Sense of Scotland
- Boots
  - Born in Scotland

#### **JEWELLERY & WATCHES**

- Ernest Jones
- H Samuel
- John Lewis & Partners
- Pandora
- Swarovski
  - Swatch
    - Thomas Sabo

#### MENSWEAR

- Levi's
- Lovisa
- Monki
- Next
  - Phase Eight
- Quiz
- Radley
- River Island
- The Rangers Store
  - Victoria's Secret

# FOOD & DRINK

- Batch'd
  Benugo Café:Bar (at John Lewis & Partners)
  Boots
  Bubble CiTea
  Burger King
  Caffè Nero
  Costa Coffee
  - Fuel Juice Bars

- Clintons
  - Isle of Skye Candle Company
  - John Lewis & Partners
  - Lakeland
- Menkind
- Next
  - Scottish Design Exchange
  - Scribbler
  - Smiggle
  - The Whisky Shop
  - Туро
    - Wrap it Up

# HEALTH & BEAUTY

- Arran Sense of Scotland
  - Beauty Boutique
  - Boots
  - Brows
    - John Lewis & Partners
  - Kiko
    - Superdrug
    - The Fragrance Shop The Perfume Shop

Next
 Restock3d
 River Island

# OPTICIANS

- Boots
  - John Lewis & Partners
  - Pop Specs
    - Vision Express

# OUTDOORS

- John Lewis & Partners
- Trespass

#### SERVICES

- Amazon Lockers
  - Car Wash Company
- InPost Lockers
  - Jessops
  - Revive Lab
  - The Watch Lab

# TECHNOLOGY

- Golden Spoon Café
  - Greggs John Lewis & Partners – The Place To Eat
  - Kim's Korean Street Food
    - Krispy Kreme Café
    - Krispy Kreme (takeaway)
    - Millie's Cookies
    - Mooboo
    - Mr Pretzels
    - Sainsbury's
    - Social Bite
    - Starbucks
    - The Whisky Shop
    - Whittard of Chelsea

#### HOME & LIFESTYLE

- BootsFlying Tiger
- llahui
  - Isle of Skye Candle Company
    - John Lewis & Partners
    - Lakeland
- Next
  - Scottish Design Exchange
  - Stag Gallery and Framers
  - Yankee Candle

#### **TOYS & GAMES**

- Boots
  - Build-a-Bear Workshop
- Gamersheek
  - John Lewis & Partners
  - Lego
- Smiggle
- The Entertainer

- Bureau de Change (at John Lewis & Partners)
  - Eurochange